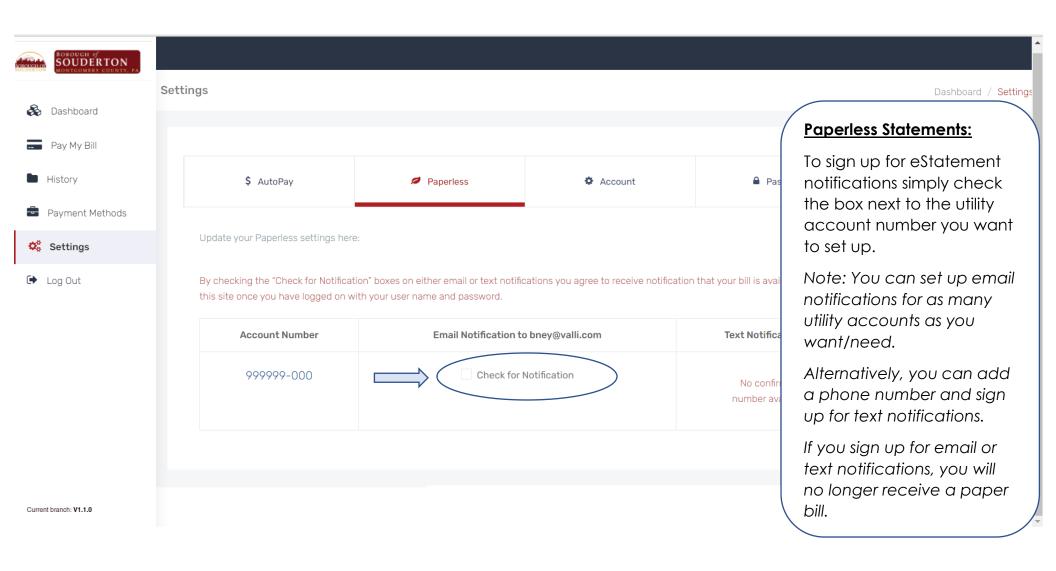

Up Paperless Statements         | Pg. 13 - 15 |
| Statement & Payment History         | Pg. 16 - 18 |
| Update Account Info & Add Phone #   | Pg. 19 - 20 |
| Other Payment Options:              |             |
| Make a One-Time Payment             | Pg. 21 - 23 |

## Getting Started: Set up a New User – Step 1



## Getting Started: Set up a New User – Step 2



## Getting Started: Set up a New User – Step 3



## Link Utility Accounts to User Login - Step1



## Link Utility Accounts to User Login - Step 2



#### Add Payment Methods – Step1



## Add Payment Methods – Step 2



## Add Payment Methods – 3



#### Set Up Autopay – Step 1



#### Set Up Autopay – Step 2



#### Set Up Autopay – Step 3



#### Set Up Paperless Statements – Step 1



## Set Up Paperless Statements – Step 2



## Set Up Paperless Statements – Step 3



#### Statement & Payment History – Step 1



## Statement & Payment History – Step 2



## Statement & Payment History – Step 3



## Update Account Info & Add Phone # - Step 1



## Update Account Info & Add Phone # - Step 2



## Make a One-Time Payment – Step 1



## Make a One-Time Payment – Step 2



## Make a One-Time Payment – Step 3