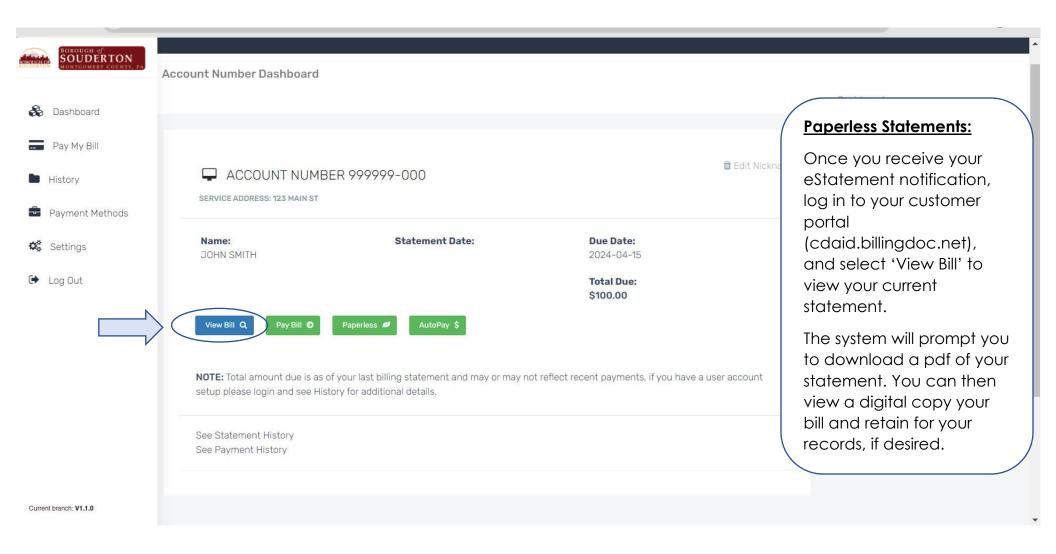

15 |
| Statement & Payment History         | Pg. 16 - 18 |
| Update Account Info & Add Phone #   | Pg. 19 - 20 |
| Other Payment Options:              |             |
| Make a One-Time Payment             | Pg. 21 - 23 |

## Getting Started: Set up a New User – Step 1



## Getting Started: Set up a New User – Step 2



## Getting Started: Set up a New User – Step 3



## Link Utility Accounts to User Login - Step1



## Link Utility Accounts to User Login - Step 2



#### Add Payment Methods – Step1



## Add Payment Methods – Step 2



## Add Payment Methods – 3



#### Set Up Autopay – Step 1



#### Set Up Autopay – Step 2



#### Set Up Autopay – Step 3



#### Set Up Paperless Statements – Step 1



## Set Up Paperless Statements – Step 2



## Set Up Paperless Statements – Step 3



#### Statement & Payment History – Step 1



## Statement & Payment History – Step 2



## Statement & Payment History – Step 3



## Update Account Info & Add Phone # - Step 1



## Update Account Info & Add Phone # - Step 2



## Make a One-Time Payment – Step 1



## Make a One-Time Payment – Step 2



## Make a One-Time Payment – Step 3