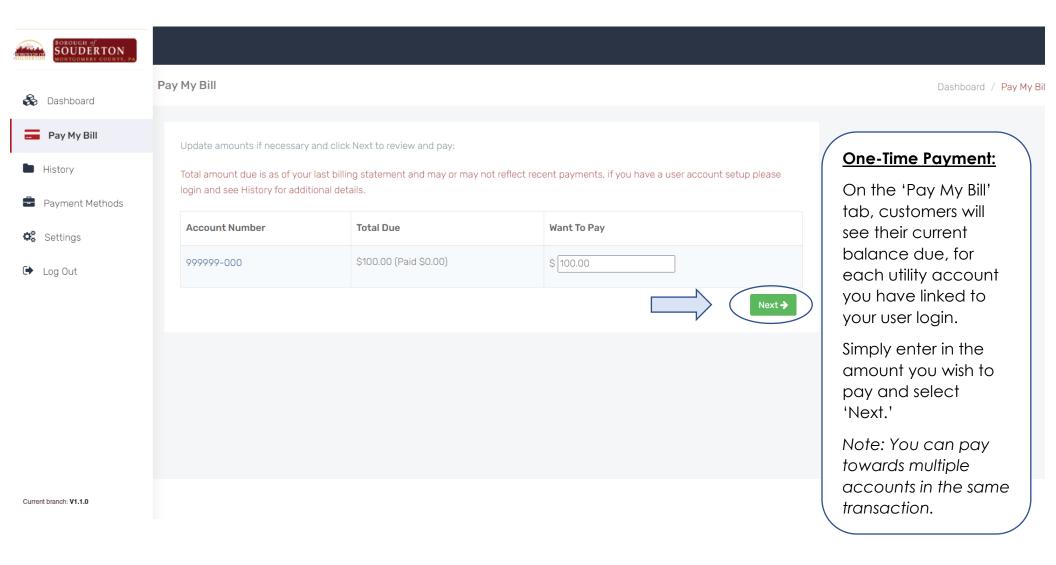

ser – Step 2



## Getting Started: Set up a New User – Step 3



## Link Utility Accounts to User Login - Step1



## Link Utility Accounts to User Login - Step 2



#### Add Payment Methods – Step1



## Add Payment Methods – Step 2



## Add Payment Methods – 3



#### Set Up Autopay – Step 1



#### Set Up Autopay – Step 2



#### Set Up Autopay – Step 3



#### Set Up Paperless Statements – Step 1



## Set Up Paperless Statements – Step 2



## Set Up Paperless Statements – Step 3



#### Statement & Payment History – Step 1



## Statement & Payment History – Step 2



## Statement & Payment History – Step 3



## Update Account Info & Add Phone # - Step 1



## Update Account Info & Add Phone # - Step 2



## Make a One-Time Payment – Step 1



## Make a One-Time Payment – Step 2



## Make a One-Time Payment – Step 3