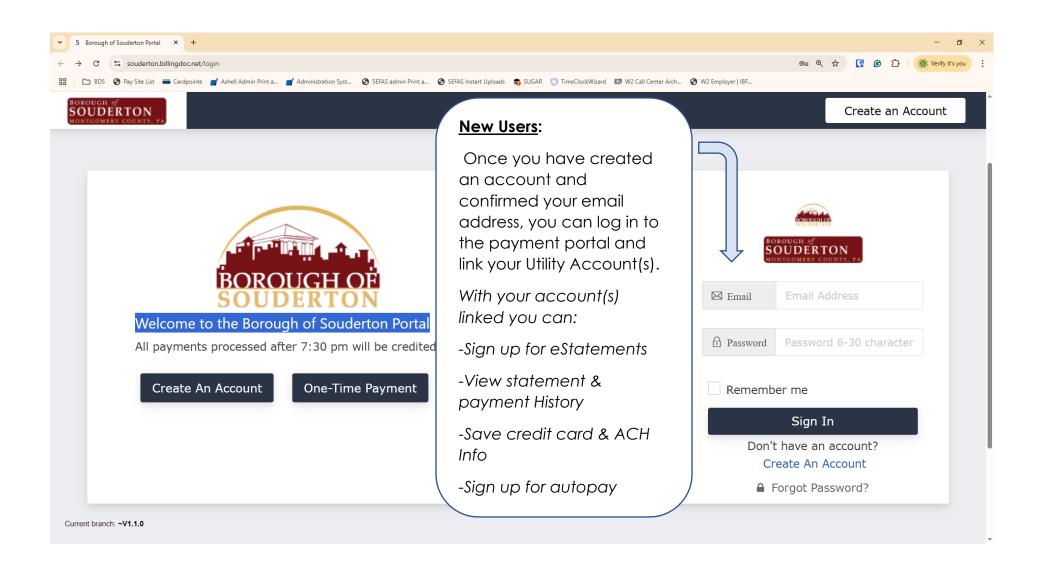

## Getting Started: Set up a New User – Step 3

## Link Utility Accounts to User Login - Step1