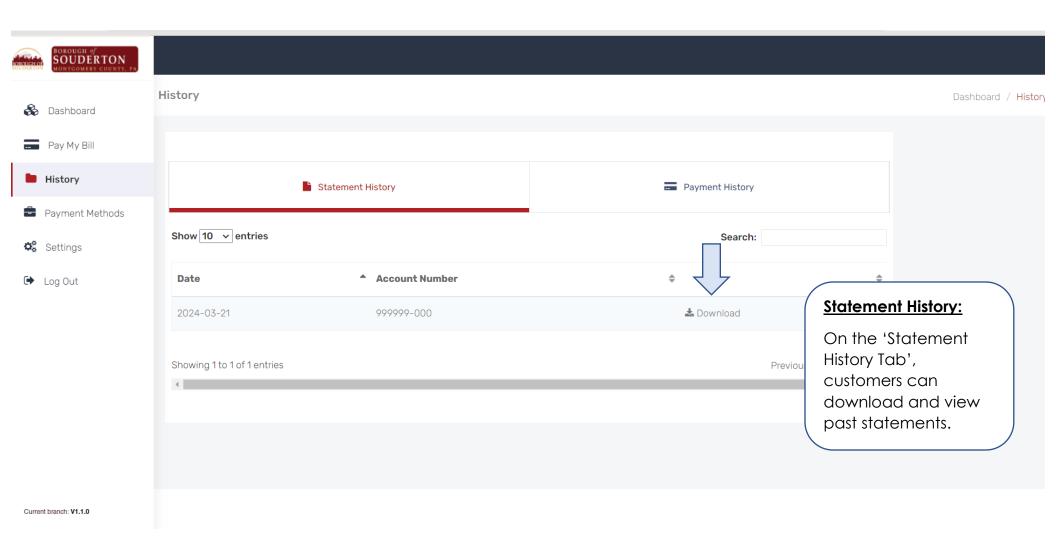

## Statement & Payment History – Step 2

## Statement & Payment History – Step 3