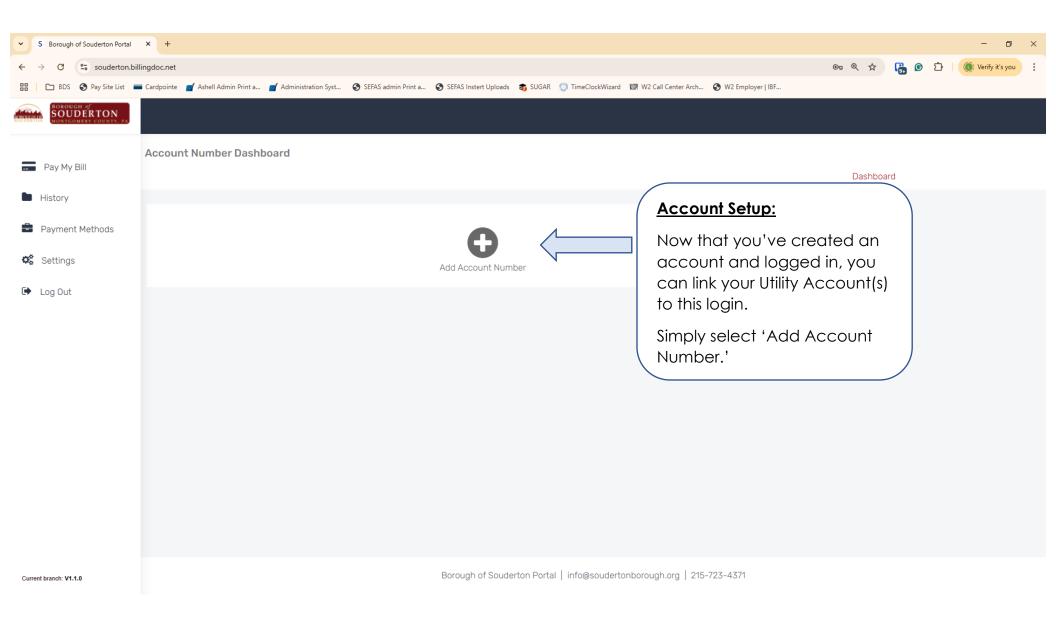

New Customer Portal User Guide



## **Table of Contents**

| Getting Started: Set up a New User  | Pg. 2 - 4   |
|-------------------------------------|-------------|
| Link Utility Accounts to User Login | Pg. 5 - 6   |
| Add Payment Methods                 | Pg. 7 - 9   |
| Set Up Autopay                      | Pg. 10 - 12 |
| Set Up Paperless Statements         | Pg. 13 - 15 |
| Statement & Payment History         | Pg. 16 - 18 |
| Update Account Info & Add Phone #   | Pg. 19 - 20 |
| Other Payment Options:              |             |
| Make a One-Time Payment             | Pg. 21 - 23 |

## Getting Started: Set up a New User – Step 1



## Getting Started: Set up a New User – Step 2



## Getting Started: Set up a New User – Step 3



## Link Utility Accounts to User Login - Step1



## Link Utility Accounts to User Login - Step 2



#### Add Payment Methods – Step1



## Add Payment Methods – Step 2



## Add Payment Methods – 3



#### Set Up Autopay – Step 1



#### Set Up Autopay – Step 2



#### Set Up Autopay – Step 3



#### Set Up Paperless Statements – Step 1



## Set Up Paperless Statements – Step 2



## Set Up Paperless Statements – Step 3



#### Statement & Payment History – Step 1



## Statement & Payment History – Step 2



## Statement & Payment History – Step 3



## Update Account Info & Add Phone # - Step 1



## Update Account Info & Add Phone # - Step 2



## Make a One-Time Payment – Step 1



## Make a One-Time Payment – Step 2



## Make a One-Time Payment – Step 3