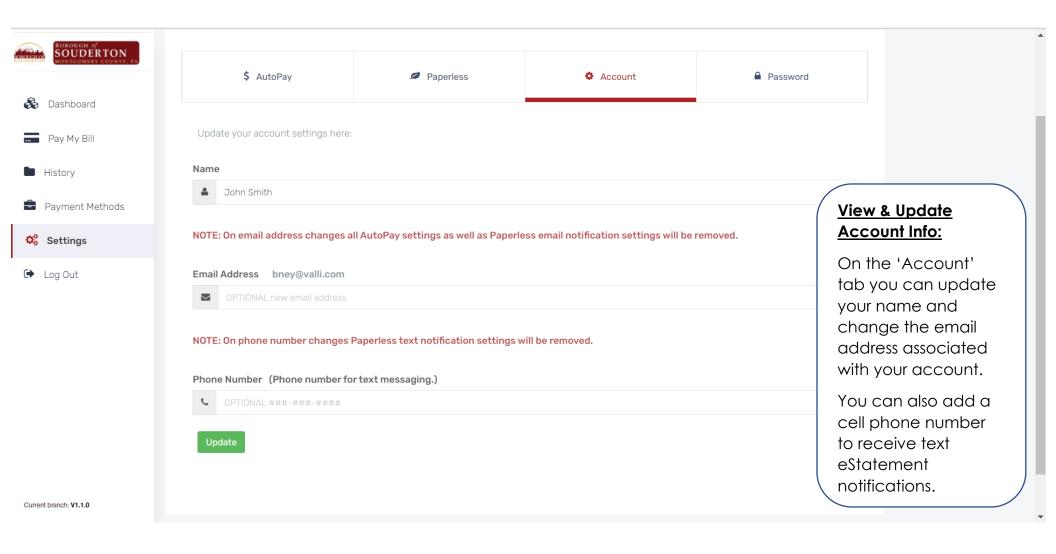

ting Started: Set up a New User – Step 1



## Getting Started: Set up a New User – Step 2



## Getting Started: Set up a New User – Step 3



## Link Utility Accounts to User Login - Step1



## Link Utility Accounts to User Login - Step 2



#### Add Payment Methods – Step1



## Add Payment Methods – Step 2



## Add Payment Methods – 3



#### Set Up Autopay – Step 1



#### Set Up Autopay – Step 2



#### Set Up Autopay – Step 3



#### Set Up Paperless Statements – Step 1



## Set Up Paperless Statements – Step 2



## Set Up Paperless Statements – Step 3



#### Statement & Payment History – Step 1



## Statement & Payment History – Step 2



## Statement & Payment History – Step 3



## Update Account Info & Add Phone # - Step 1



## Update Account Info & Add Phone # - Step 2



## Make a One-Time Payment – Step 1



## Make a One-Time Payment – Step 2



## Make a One-Time Payment – Step 3