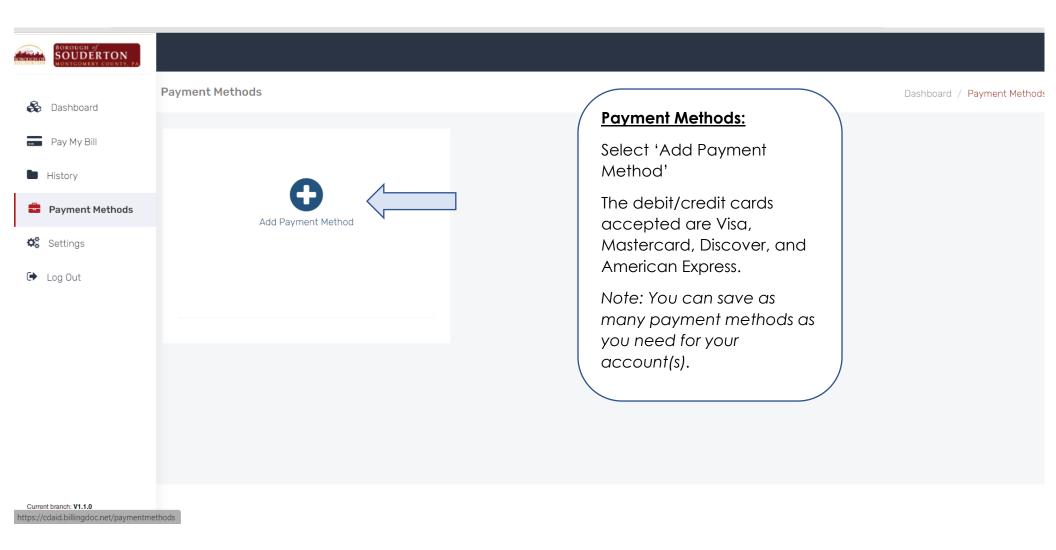

-------------------------------|-------------|
| Link Utility Accounts to User Login | Pg. 5 - 6   |
| Add Payment Methods                 | Pg. 7 - 9   |
| Set Up Autopay                      | Pg. 10 - 12 |
| Set Up Paperless Statements         | Pg. 13 - 15 |
| Statement & Payment History         | Pg. 16 - 18 |
| Update Account Info & Add Phone #   | Pg. 19 - 20 |
| Other Payment Options:              |             |
| Make a One-Time Payment             | Pg. 21 - 23 |

## Getting Started: Set up a New User – Step 1



## Getting Started: Set up a New User – Step 2



## Getting Started: Set up a New User – Step 3



## Link Utility Accounts to User Login - Step1



## Link Utility Accounts to User Login - Step 2



#### Add Payment Methods – Step1



## Add Payment Methods – Step 2



## Add Payment Methods – 3



#### Set Up Autopay – Step 1



#### Set Up Autopay – Step 2



#### Set Up Autopay – Step 3



#### Set Up Paperless Statements – Step 1



## Set Up Paperless Statements – Step 2



## Set Up Paperless Statements – Step 3



#### Statement & Payment History – Step 1



## Statement & Payment History – Step 2



## Statement & Payment History – Step 3



## Update Account Info & Add Phone # - Step 1



## Update Account Info & Add Phone # - Step 2



## Make a One-Time Payment – Step 1



## Make a One-Time Payment – Step 2



## Make a One-Time Payment – Step 3