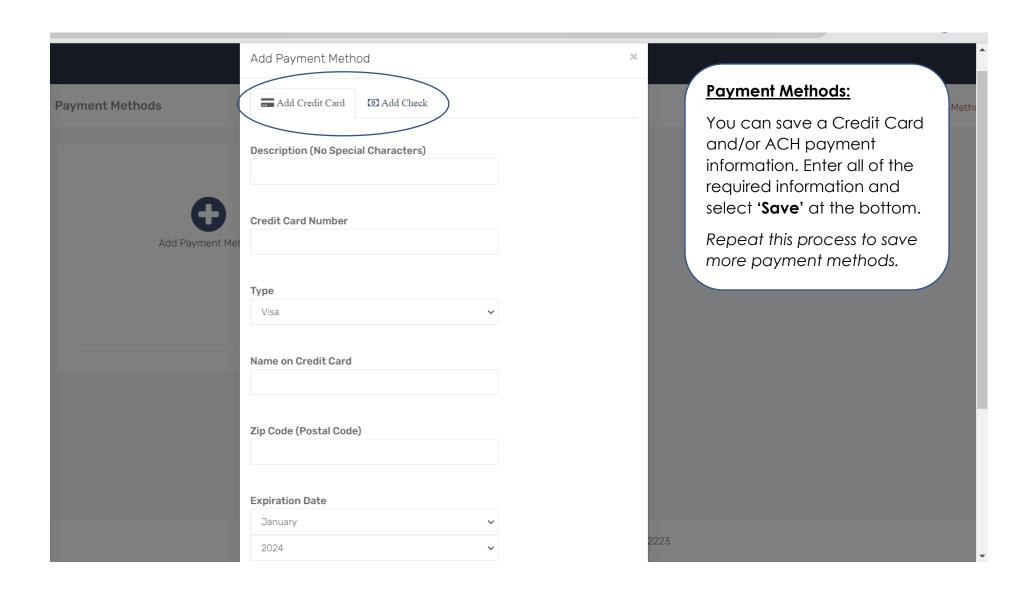

-|-------------|
| Link Utility Accounts to User Login | Pg. 5 - 6   |
| Add Payment Methods                 | Pg. 7 - 9   |
| Set Up Autopay                      | Pg. 10 - 12 |
| Set Up Paperless Statements         | Pg. 13 - 15 |
| Statement & Payment History         | Pg. 16 - 18 |
| Update Account Info & Add Phone #   | Pg. 19 - 20 |
| Other Payment Options:              |             |
| Make a One-Time Payment             | Pg. 21 - 23 |

## Getting Started: Set up a New User – Step 1



## Getting Started: Set up a New User – Step 2



## Getting Started: Set up a New User – Step 3



## Link Utility Accounts to User Login - Step1



## Link Utility Accounts to User Login - Step 2



#### Add Payment Methods – Step1



## Add Payment Methods – Step 2



## Add Payment Methods – 3



#### Set Up Autopay – Step 1



#### Set Up Autopay – Step 2



#### Set Up Autopay – Step 3



#### Set Up Paperless Statements – Step 1



## Set Up Paperless Statements – Step 2



## Set Up Paperless Statements – Step 3



#### Statement & Payment History – Step 1



## Statement & Payment History – Step 2



## Statement & Payment History – Step 3



## Update Account Info & Add Phone # - Step 1



## Update Account Info & Add Phone # - Step 2



## Make a One-Time Payment – Step 1



## Make a One-Time Payment – Step 2



## Make a One-Time Payment – Step 3