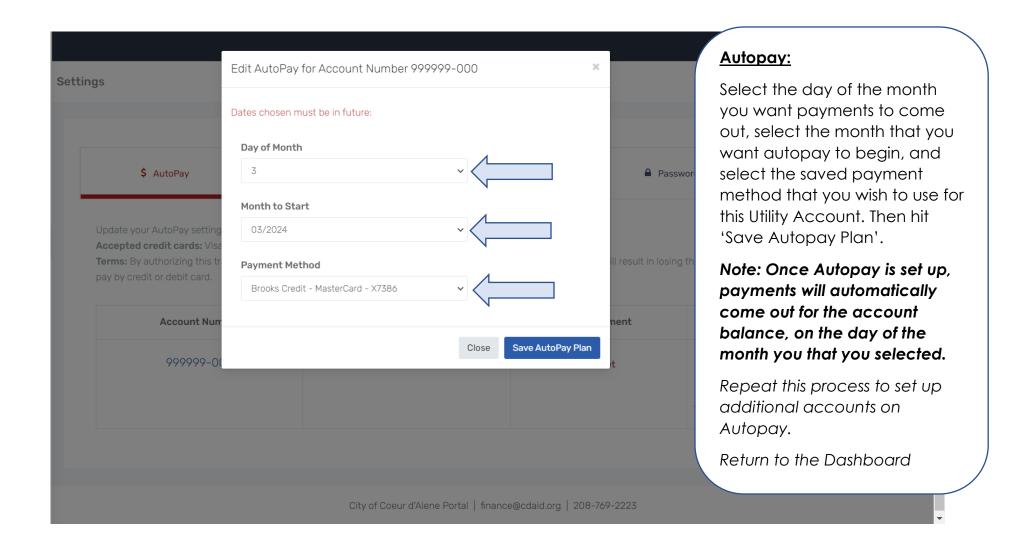

| Pg. 7 - 9   |
| Set Up Autopay                      | Pg. 10 - 12 |
| Set Up Paperless Statements         | Pg. 13 - 15 |
| Statement & Payment History         | Pg. 16 - 18 |
| Update Account Info & Add Phone #   | Pg. 19 - 20 |
| Other Payment Options:              |             |
| Make a One-Time Payment             | Pg. 21 - 23 |

## Getting Started: Set up a New User – Step 1



## Getting Started: Set up a New User – Step 2



## Getting Started: Set up a New User – Step 3



## Link Utility Accounts to User Login - Step1



## Link Utility Accounts to User Login - Step 2



#### Add Payment Methods – Step1



## Add Payment Methods – Step 2



## Add Payment Methods – 3



#### Set Up Autopay – Step 1



#### Set Up Autopay – Step 2



#### Set Up Autopay – Step 3



#### Set Up Paperless Statements – Step 1



## Set Up Paperless Statements – Step 2



## Set Up Paperless Statements – Step 3



#### Statement & Payment History – Step 1



## Statement & Payment History – Step 2



## Statement & Payment History – Step 3



## Update Account Info & Add Phone # - Step 1



## Update Account Info & Add Phone # - Step 2



## Make a One-Time Payment – Step 1



## Make a One-Time Payment – Step 2



## Make a One-Time Payment – Step 3