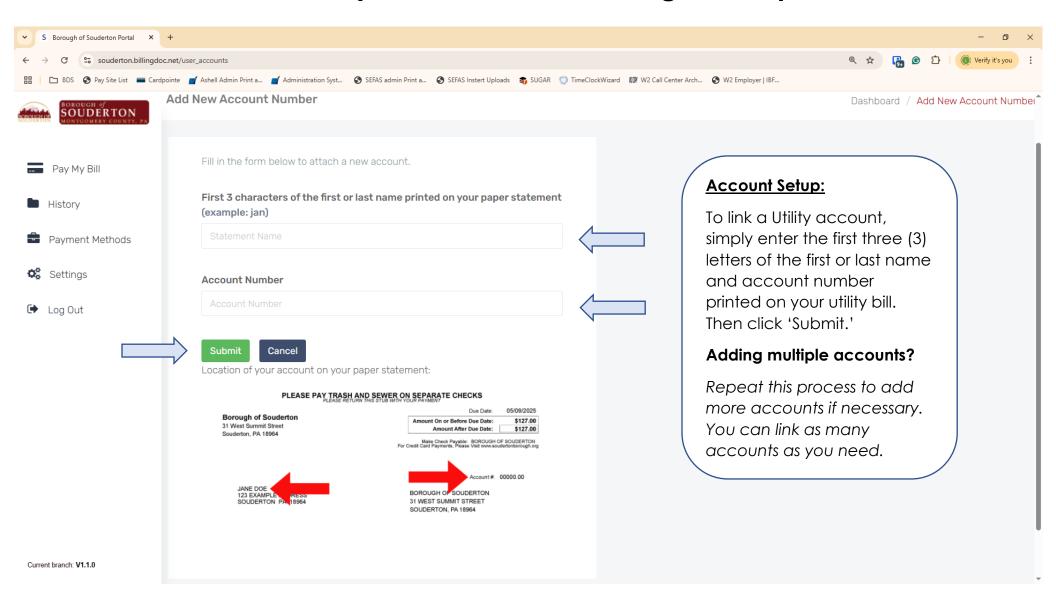

ntents**

| Getting Started: Set up a New User  | Pg. 2 - 4   |
|-------------------------------------|-------------|
| Link Utility Accounts to User Login | Pg. 5 - 6   |
| Add Payment Methods                 | Pg. 7 - 9   |
| Set Up Autopay                      | Pg. 10 - 12 |
| Set Up Paperless Statements         | Pg. 13 - 15 |
| Statement & Payment History         | Pg. 16 - 18 |
| Update Account Info & Add Phone #   | Pg. 19 - 20 |
| Other Payment Options:              |             |
| Make a One-Time Payment             | Pg. 21 - 23 |

## Getting Started: Set up a New User – Step 1



## Getting Started: Set up a New User – Step 2



## Getting Started: Set up a New User – Step 3



## Link Utility Accounts to User Login - Step1



## Link Utility Accounts to User Login - Step 2



#### Add Payment Methods – Step1



## Add Payment Methods – Step 2



## Add Payment Methods – 3



#### Set Up Autopay – Step 1



#### Set Up Autopay – Step 2



#### Set Up Autopay – Step 3



#### Set Up Paperless Statements – Step 1



## Set Up Paperless Statements – Step 2



## Set Up Paperless Statements – Step 3



#### Statement & Payment History – Step 1



## Statement & Payment History – Step 2



## Statement & Payment History – Step 3



## Update Account Info & Add Phone # - Step 1



## Update Account Info & Add Phone # - Step 2



## Make a One-Time Payment – Step 1



## Make a One-Time Payment – Step 2



## Make a One-Time Payment – Step 3