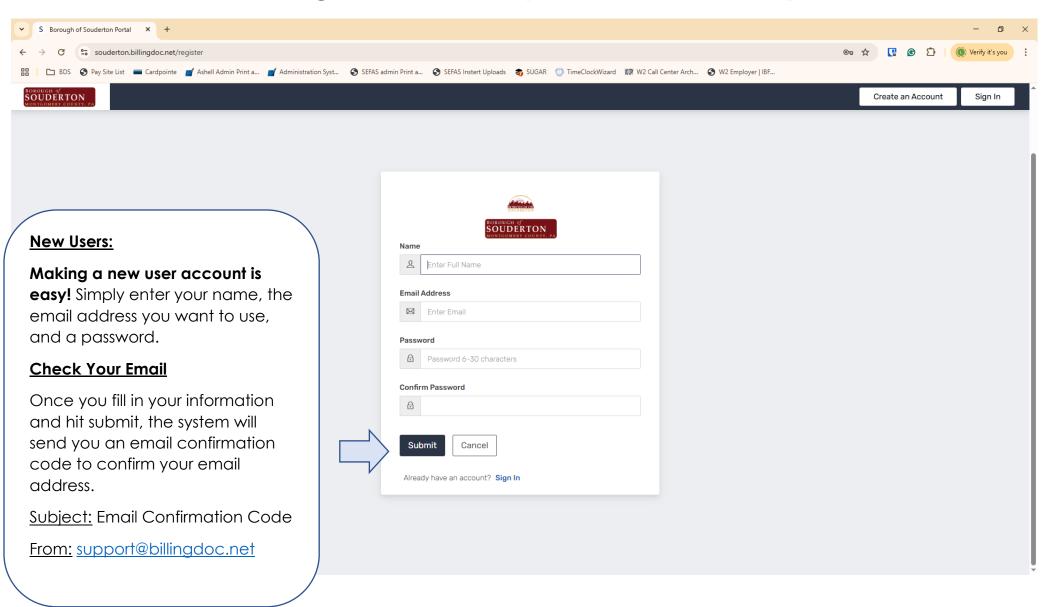

# Borough of Souderton New Customer Portal User Guide



## **Table of Contents**

| Getting Started: Set up a New User  | Pg. 2 - 4   |
|-------------------------------------|-------------|
| Link Utility Accounts to User Login | Pg. 5 - 6   |
| Add Payment Methods                 | Pg. 7 - 9   |
| Set Up Autopay                      | Pg. 10 - 12 |
| Set Up Paperless Statements         | Pg. 13 - 15 |
| Statement & Payment History         | Pg. 16 - 18 |
| Update Account Info & Add Phone #   | Pg. 19 - 20 |
| Other Payment Options:              |             |
| Make a One-Time Payment             | Pg. 21 - 23 |

## Getting Started: Set up a New User – Step 1



## Getting Started: Set up a New User – Step 2



## Getting Started: Set up a New User – Step 3



## Link Utility Accounts to User Login - Step1



## Link Utility Accounts to User Login - Step 2



#### Add Payment Methods – Step1



## Add Payment Methods – Step 2



## Add Payment Methods – 3



#### Set Up Autopay – Step 1



#### Set Up Autopay – Step 2



#### Set Up Autopay – Step 3



#### Set Up Paperless Statements – Step 1



## Set Up Paperless Statements – Step 2



## Set Up Paperless Statements – Step 3



#### Statement & Payment History – Step 1



## Statement & Payment History – Step 2



## Statement & Payment History – Step 3



## Update Account Info & Add Phone # - Step 1



## Update Account Info & Add Phone # - Step 2



## Make a One-Time Payment – Step 1



## Make a One-Time Payment – Step 2



## Make a On