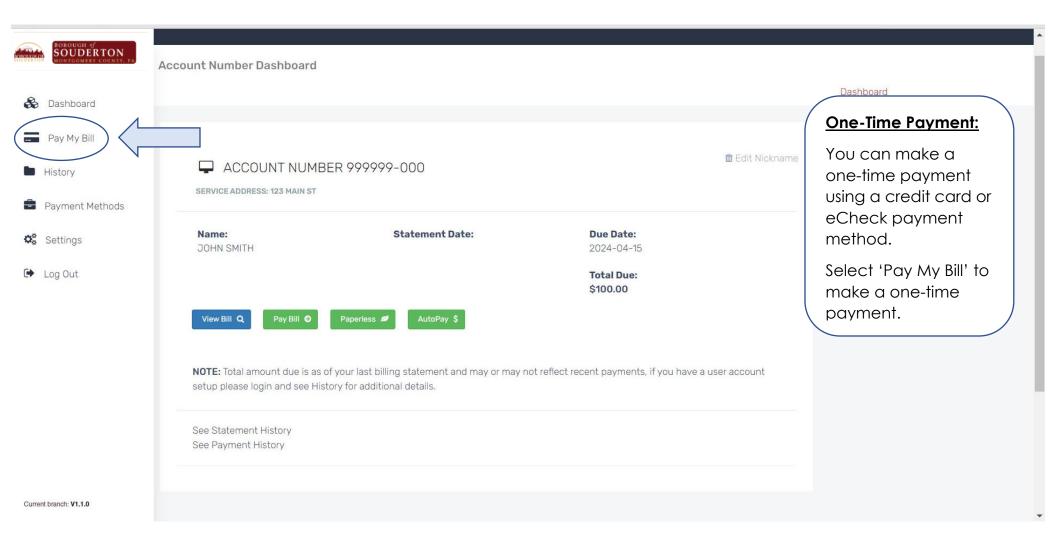

1



## Getting Started: Set up a New User – Step 2



## Getting Started: Set up a New User – Step 3



## Link Utility Accounts to User Login - Step1



## Link Utility Accounts to User Login - Step 2



#### Add Payment Methods – Step1



## Add Payment Methods – Step 2



## Add Payment Methods – 3



#### Set Up Autopay – Step 1



#### Set Up Autopay – Step 2



#### Set Up Autopay – Step 3



#### Set Up Paperless Statements – Step 1



## Set Up Paperless Statements – Step 2



## Set Up Paperless Statements – Step 3



#### Statement & Payment History – Step 1



## Statement & Payment History – Step 2



## Statement & Payment History – Step 3



## Update Account Info & Add Phone # - Step 1



## Update Account Info & Add Phone # - Step 2



## Make a One-Time Payment – Step 1



## Make a One-Time Payment – Step 2



## Make a One-Time Payment – Step 3