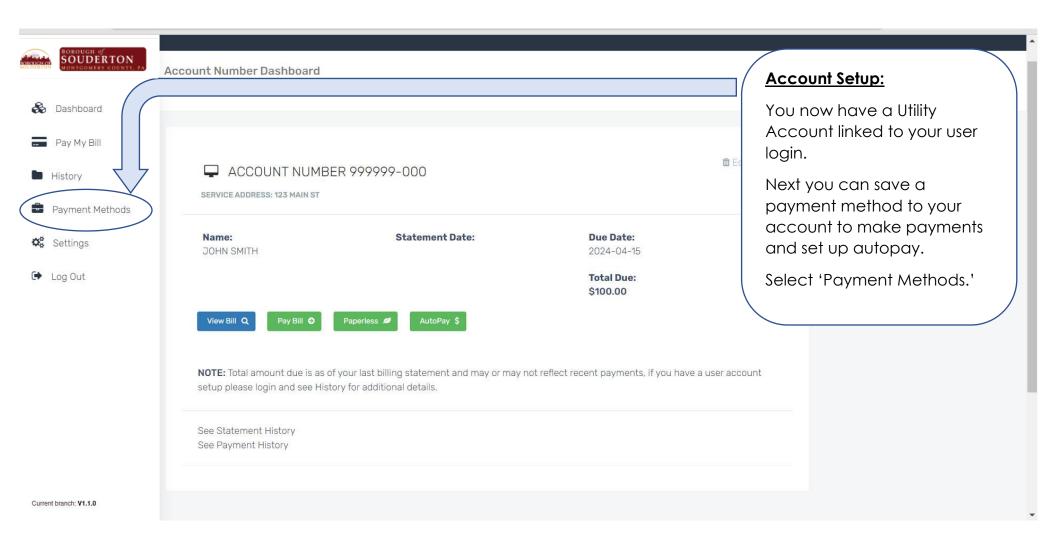

a New User  | Pg. 2 - 4   |
|-------------------------------------|-------------|
| Link Utility Accounts to User Login | Pg. 5 - 6   |
| Add Payment Methods                 | Pg. 7 - 9   |
| Set Up Autopay                      | Pg. 10 - 12 |
| Set Up Paperless Statements         | Pg. 13 - 15 |
| Statement & Payment History         | Pg. 16 - 18 |
| Update Account Info & Add Phone #   | Pg. 19 - 20 |
| Other Payment Options:              |             |
| Make a One-Time Payment             | Pg. 21 - 23 |

## Getting Started: Set up a New User – Step 1



## Getting Started: Set up a New User – Step 2



## Getting Started: Set up a New User – Step 3



## Link Utility Accounts to User Login - Step1



## Link Utility Accounts to User Login - Step 2



#### Add Payment Methods – Step1



## Add Payment Methods – Step 2



## Add Payment Methods – 3



#### Set Up Autopay – Step 1



#### Set Up Autopay – Step 2



#### Set Up Autopay – Step 3



#### Set Up Paperless Statements – Step 1



## Set Up Paperless Statements – Step 2



## Set Up Paperless Statements – Step 3



#### Statement & Payment History – Step 1



## Statement & Payment History – Step 2



## Statement & Payment History – Step 3



## Update Account Info & Add Phone # - Step 1



## Update Account Info & Add Phone # - Step 2



## Make a One-Time Payment – Step 1



## Make a One-Time Payment – Step 2



## Make a One-Time Payment – Step 3