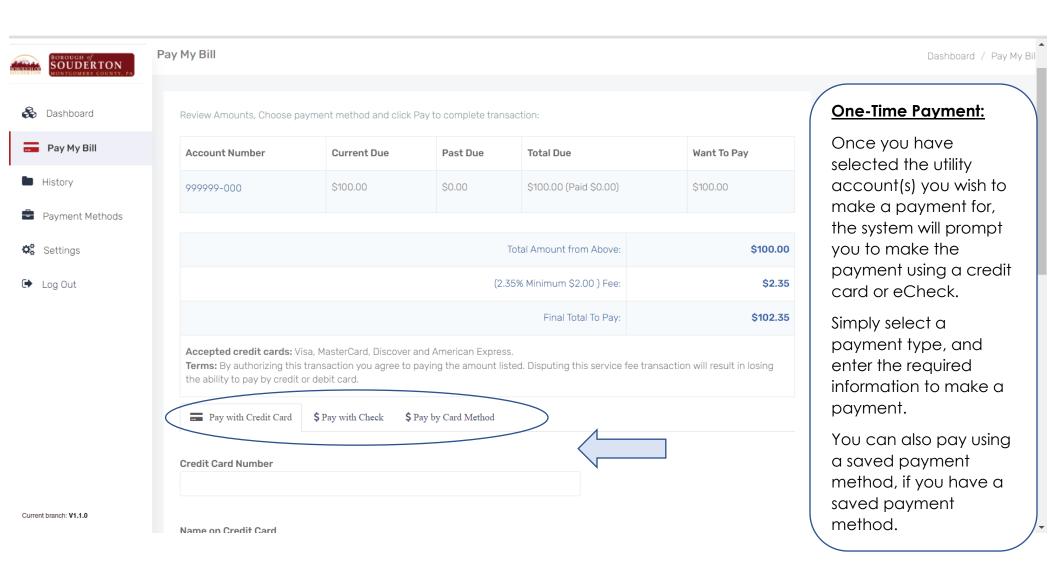

up a New User – Step 3



## Link Utility Accounts to User Login - Step1



## Link Utility Accounts to User Login - Step 2



#### Add Payment Methods – Step1



## Add Payment Methods – Step 2



## Add Payment Methods – 3



#### Set Up Autopay – Step 1



#### Set Up Autopay – Step 2



#### Set Up Autopay – Step 3



#### Set Up Paperless Statements – Step 1



## Set Up Paperless Statements – Step 2



## Set Up Paperless Statements – Step 3



#### Statement & Payment History – Step 1



## Statement & Payment History – Step 2



## Statement & Payment History – Step 3



## Update Account Info & Add Phone # - Step 1



## Update Account Info & Add Phone # - Step 2



## Make a One-Time Payment – Step 1



## Make a One-Time Payment – Step 2



## Make a One-Time Payment – Step 3