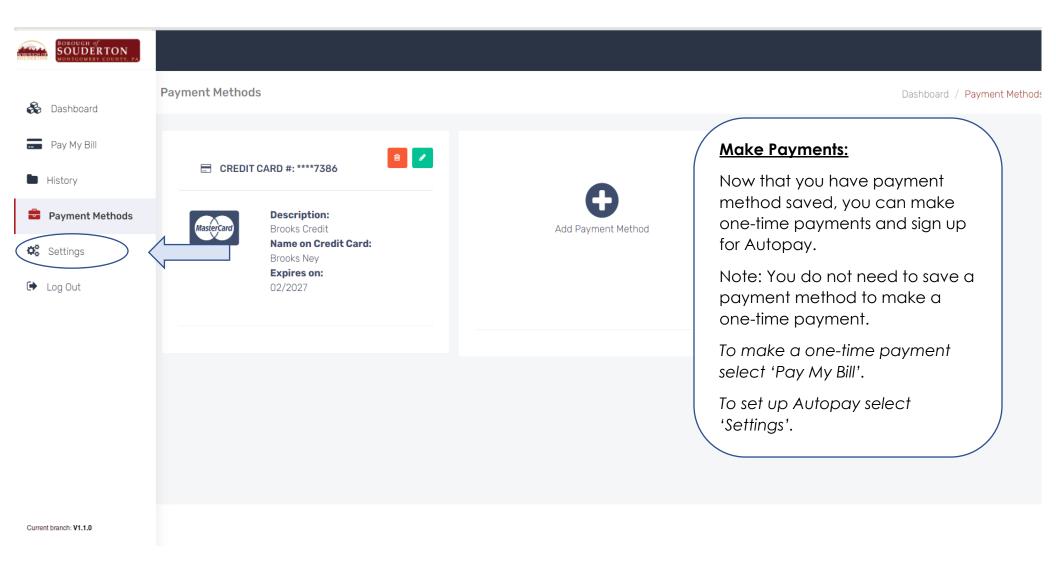

Accounts to User Login | Pg. 5 - 6   |
| Add Payment Methods                 | Pg. 7 - 9   |
| Set Up Autopay                      | Pg. 10 - 12 |
| Set Up Paperless Statements         | Pg. 13 - 15 |
| Statement & Payment History         | Pg. 16 - 18 |
| Update Account Info & Add Phone #   | Pg. 19 - 20 |
| Other Payment Options:              |             |
| Make a One-Time Payment             | Pg. 21 - 23 |

## Getting Started: Set up a New User – Step 1



## Getting Started: Set up a New User – Step 2



## Getting Started: Set up a New User – Step 3



## Link Utility Accounts to User Login - Step1



## Link Utility Accounts to User Login - Step 2



#### Add Payment Methods – Step1



## Add Payment Methods – Step 2



## Add Payment Methods – 3



#### Set Up Autopay – Step 1



#### Set Up Autopay – Step 2



#### Set Up Autopay – Step 3



#### Set Up Paperless Statements – Step 1



## Set Up Paperless Statements – Step 2



## Set Up Paperless Statements – Step 3



#### Statement & Payment History – Step 1



## Statement & Payment History – Step 2



## Statement & Payment History – Step 3



## Update Account Info & Add Phone # - Step 1



## Update Account Info & Add Phone # - Step 2



## Make a One-Time Payment – Step 1



## Make a One-Time Payment – Step 2



## Make a One-Time Payment – Step 3