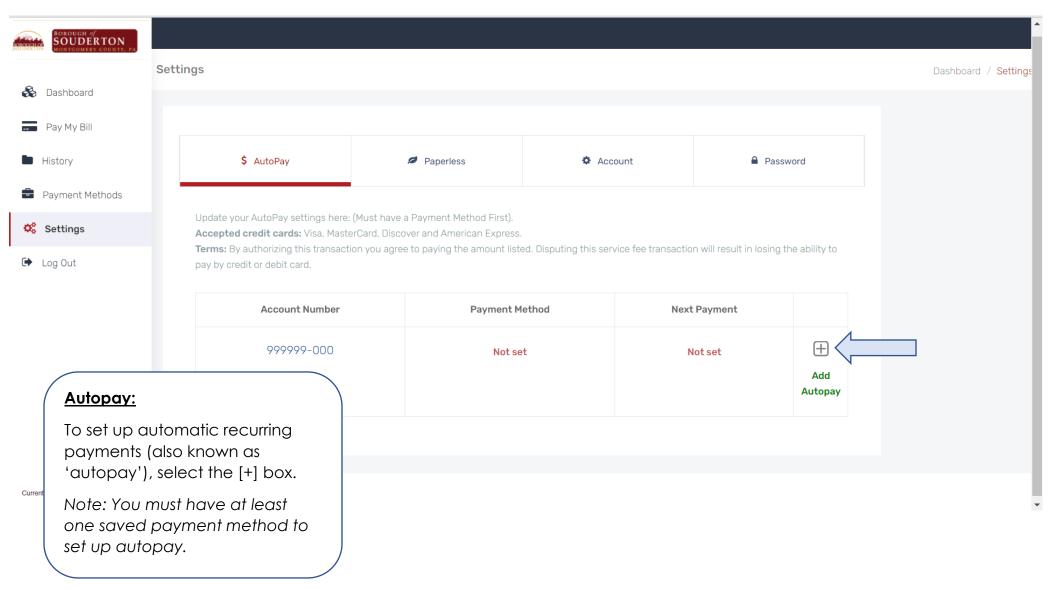

6   |
| Add Payment Methods                 | Pg. 7 - 9   |
| Set Up Autopay                      | Pg. 10 - 12 |
| Set Up Paperless Statements         | Pg. 13 - 15 |
| Statement & Payment History         | Pg. 16 - 18 |
| Update Account Info & Add Phone #   | Pg. 19 - 20 |
| Other Payment Options:              |             |
| Make a One-Time Payment             | Pg. 21 - 23 |

## Getting Started: Set up a New User – Step 1



## Getting Started: Set up a New User – Step 2



## Getting Started: Set up a New User – Step 3



## Link Utility Accounts to User Login - Step1



## Link Utility Accounts to User Login - Step 2



#### Add Payment Methods – Step1



## Add Payment Methods – Step 2



## Add Payment Methods – 3



#### Set Up Autopay – Step 1



#### Set Up Autopay – Step 2



#### Set Up Autopay – Step 3



#### Set Up Paperless Statements – Step 1



## Set Up Paperless Statements – Step 2



## Set Up Paperless Statements – Step 3



#### Statement & Payment History – Step 1



## Statement & Payment History – Step 2



## Statement & Payment History – Step 3



## Update Account Info & Add Phone # - Step 1



## Update Account Info & Add Phone # - Step 2



## Make a One-Time Payment – Step 1



## Make a One-Time Payment – Step 2



## Make a One-Time Payment – Step 3