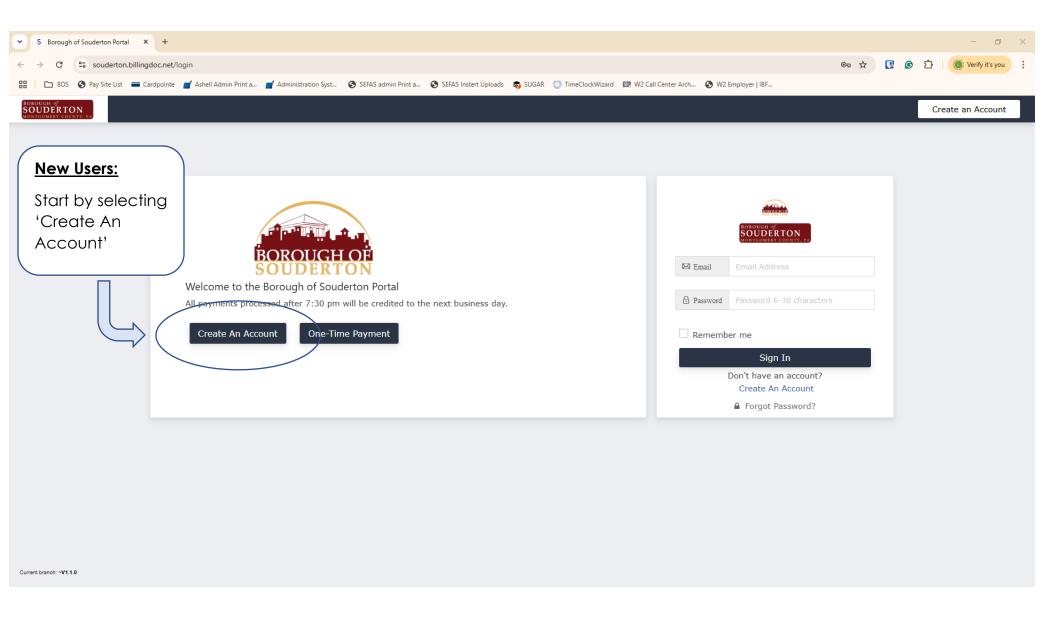

# Borough of Souderton New Customer Portal User Guide



## **Table of Contents**

| Getting Started: Set up a New User  | Pg. 2 - 4   |
|-------------------------------------|-------------|
| Link Utility Accounts to User Login | Pg. 5 - 6   |
| Add Payment Methods                 | Pg. 7 - 9   |
| Set Up Autopay                      | Pg. 10 - 12 |
| Set Up Paperless Statements         | Pg. 13 - 15 |
| Statement & Payment History         | Pg. 16 - 18 |
| Update Account Info & Add Phone #   | Pg. 19 - 20 |
| Other Payment Options:              |             |
| Make a One-Time Payment             | Pg. 21 - 23 |

## Getting Started: Set up a New User – Step 1



## Getting Started: Set up a New User – Step 2



## Getting Started: Set up a New User – Step 3



## Link Utility Accounts to User Login - Step1



## Link Utility Accounts to User Login - Step 2



#### Add Payment Methods – Step1



## Add Payment Methods – Step 2



## Add Payment Methods – 3



#### Set Up Autopay – Step 1



#### Set Up Autopay – Step 2



#### Set Up Autopay – Step 3



#### Set Up Paperless Statements – Step 1



## Set Up Paperless Statements – Step 2



## Set Up Paperless Statements – Step 3



#### Statement & Payment History – Step 1



## Statement & Payment History – Step 2



## Statement & Payment History – Step 3



## Update Account Info & Add Phone # - Step 1



## Update Account Info & Add Phone # - Step 2



## Make a One-Time Payment – Step 1



#