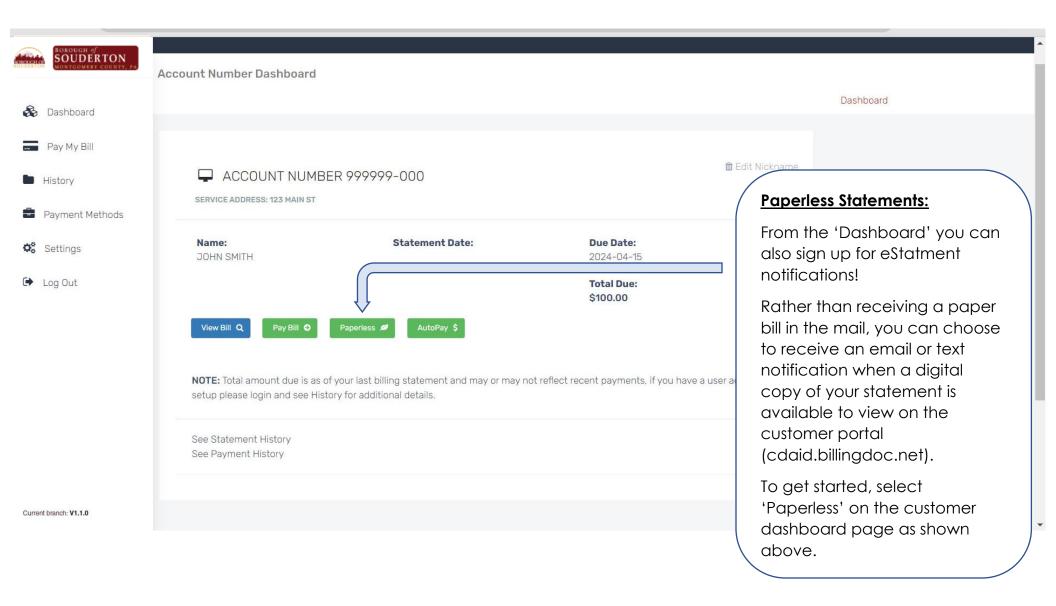

| Pg. 10 - 12 |
| Set Up Paperless Statements         | Pg. 13 - 15 |
| Statement & Payment History         | Pg. 16 - 18 |
| Update Account Info & Add Phone #   | Pg. 19 - 20 |
| Other Payment Options:              |             |
| Make a One-Time Payment             | Pg. 21 - 23 |

## Getting Started: Set up a New User – Step 1



## Getting Started: Set up a New User – Step 2



## Getting Started: Set up a New User – Step 3



## Link Utility Accounts to User Login - Step1



## Link Utility Accounts to User Login - Step 2



#### Add Payment Methods – Step1



## Add Payment Methods – Step 2



## Add Payment Methods – 3



#### Set Up Autopay – Step 1



#### Set Up Autopay – Step 2



#### Set Up Autopay – Step 3



#### Set Up Paperless Statements – Step 1



## Set Up Paperless Statements – Step 2



## Set Up Paperless Statements – Step 3



#### Statement & Payment History – Step 1



## Statement & Payment History – Step 2



## Statement & Payment History – Step 3



## Update Account Info & Add Phone # - Step 1



## Update Account Info & Add Phone # - Step 2



## Make a One-Time Payment – Step 1



## Make a One-Time Payment – Step 2



## Make a One-Time Payment – Step 3