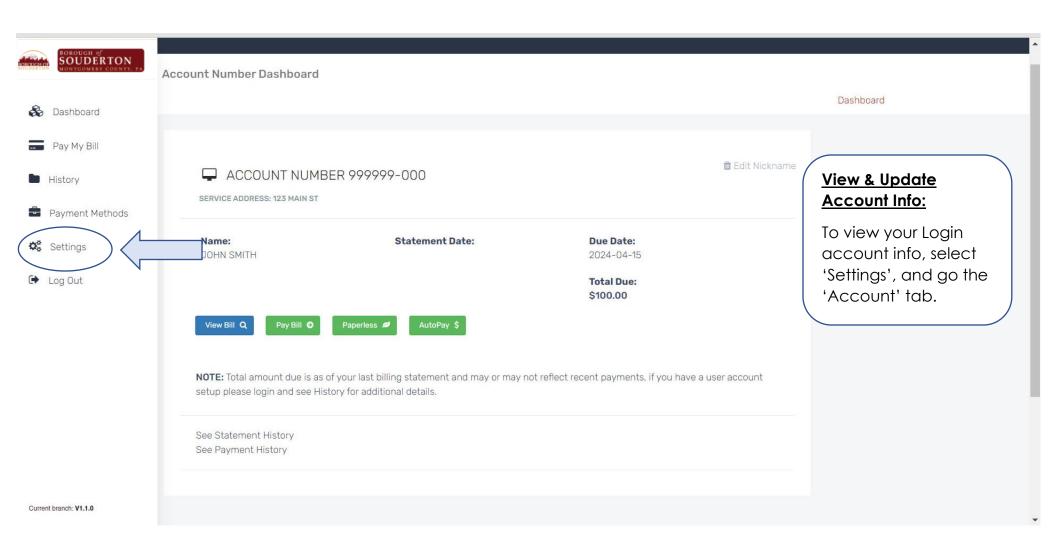

-Time Payment             | Pg. 21 - 23 |

## Getting Started: Set up a New User – Step 1



## Getting Started: Set up a New User – Step 2



## Getting Started: Set up a New User – Step 3



## Link Utility Accounts to User Login - Step1



## Link Utility Accounts to User Login - Step 2



#### Add Payment Methods – Step1



## Add Payment Methods – Step 2



## Add Payment Methods – 3



#### Set Up Autopay – Step 1



#### Set Up Autopay – Step 2



#### Set Up Autopay – Step 3



#### Set Up Paperless Statements – Step 1



## Set Up Paperless Statements – Step 2



## Set Up Paperless Statements – Step 3



#### Statement & Payment History – Step 1



## Statement & Payment History – Step 2



## Statement & Payment History – Step 3



## Update Account Info & Add Phone # - Step 1



## Update Account Info & Add Phone # - Step 2



## Make a One-Time Payment – Step 1



## Make a One-Time Payment – Step 2



## Make a One-Time Payment – Step 3