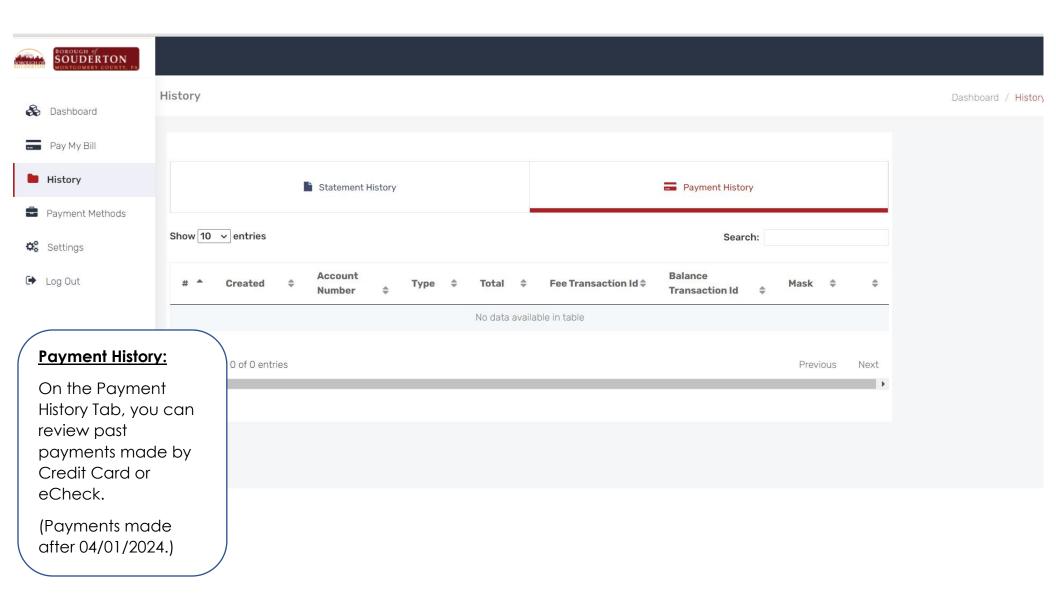

ptions:              |             |
| Make a One-Time Payment             | Pg. 21 - 23 |

## Getting Started: Set up a New User – Step 1



## Getting Started: Set up a New User – Step 2



## Getting Started: Set up a New User – Step 3



## Link Utility Accounts to User Login - Step1



## Link Utility Accounts to User Login - Step 2



#### Add Payment Methods – Step1



## Add Payment Methods – Step 2



## Add Payment Methods – 3



#### Set Up Autopay – Step 1



#### Set Up Autopay – Step 2



#### Set Up Autopay – Step 3



#### Set Up Paperless Statements – Step 1



## Set Up Paperless Statements – Step 2



## Set Up Paperless Statements – Step 3



#### Statement & Payment History – Step 1



## Statement & Payment History – Step 2



## Statement & Payment History – Step 3



## Update Account Info & Add Phone # - Step 1



## Update Account Info & Add Phone # - Step 2



## Make a One-Time Payment – Step 1



## Make a One-Time Payment – Step 2



## Make a One-Time Payment – Step 3