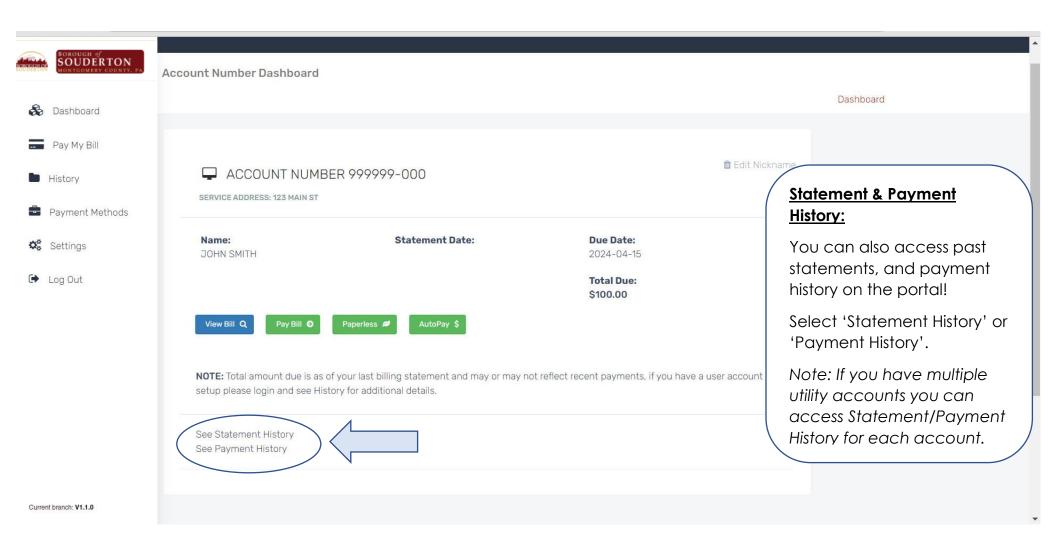

Pg. 16 - 18 |
| Update Account Info & Add Phone #   | Pg. 19 - 20 |
| Other Payment Options:              |             |
| Make a One-Time Payment             | Pg. 21 - 23 |

## Getting Started: Set up a New User – Step 1



## Getting Started: Set up a New User – Step 2



## Getting Started: Set up a New User – Step 3



## Link Utility Accounts to User Login - Step1



## Link Utility Accounts to User Login - Step 2



#### Add Payment Methods – Step1



## Add Payment Methods – Step 2



## Add Payment Methods – 3



#### Set Up Autopay – Step 1



#### Set Up Autopay – Step 2



#### Set Up Autopay – Step 3



#### Set Up Paperless Statements – Step 1



## Set Up Paperless Statements – Step 2



## Set Up Paperless Statements – Step 3



#### Statement & Payment History – Step 1



## Statement & Payment History – Step 2



## Statement & Payment History – Step 3



## Update Account Info & Add Phone # - Step 1



## Update Account Info & Add Phone # - Step 2



## Make a One-Time Payment – Step 1



## Make a One-Time Payment – Step 2



## Make a One-Time Payment – Step 3